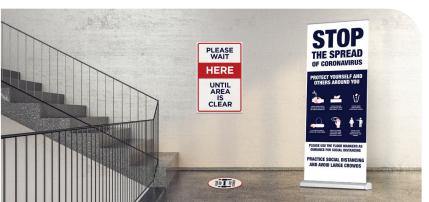

- Health & wellness
- Social distancing
- Examination rooms & labs Restrooms
- Lobbies & front desks
- Lines & traffic flow
- Elevators & Staircases

- Banners
- Floor decals
- Posters
- Window clings
- Wayfinders
- Wall adhesive vinvl