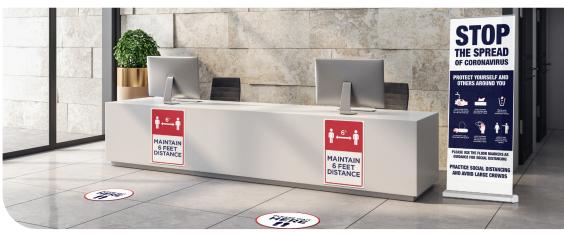

- Health & wellness
- Social distancing
- Examination rooms & labs Restrooms
- Lobbies & front desks
- Lines & traffic flow
- Elevators & Staircases

- Banners
- Floor decals
- Posters
- Window clings
- Wayfinders
- Wall adhesive vinvl