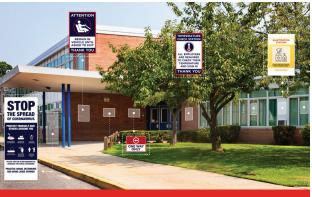

## Keep visitors and staff safe with clear signage

Communicate important health & safety information with well-placed signage

All signs are available in multiple sizes and finishes, you can choose from a large selection of posters and signs or create your own custom signage.

- Health & wellness
- Social distancing
- Examination rooms & labs Restrooms
- Lobbies & front desks
- Lines & traffic flow
- Elevators & Staircases

- Banners
- Floor decals
- Posters
- Window clings
- Wayfinders
- Wall adhesive vinvl