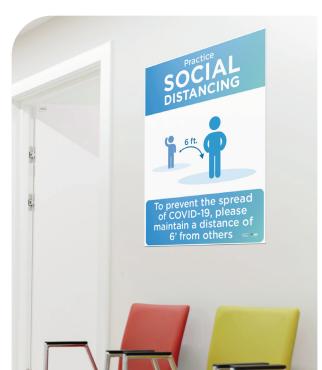

## Keep visitors and staff safe with clear signage

Communicate important health & safety information with well-placed signage

All signs are available in multiple sizes and finishes, you can choose from a large selection of posters and signs or create your own custom signage.

- Health & wellness
- Social distancing
- Examination rooms & labs Restrooms
- Lobbies & front desks
- Lines & traffic flow
- Elevators & Staircases

- Banners
- Floor decals
- Posters
- Window clings
- Wayfinders
- Wall adhesive vinvl