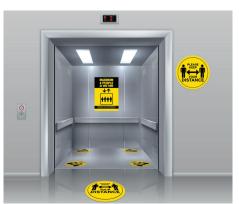

- Health & wellness
- Social distancing
- Examination rooms & labs Restrooms
- Lobbies & front desks
- Lines & traffic flow
- Elevators & Staircases

- Banners
- Floor decals
- Posters
- Window clings
- Wayfinders
- Wall adhesive vinvl