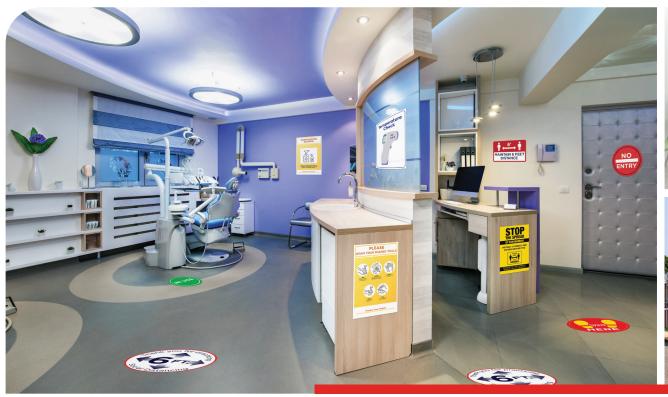

## Hospitals, Labs, **Medical & Dental Offices**

## Keep visitors and staff safe with clear signage

Communicate important health & safety information with well-placed signage

All signs are available in multiple sizes and finishes, you can choose from a large selection of posters and signs or create your own custom signage.

- Health & wellness
- Social distancing
- Examination rooms & labs Restrooms
- Lobbies & front desks
- Lines & traffic flow
- Elevators & Staircases

- Banners
- Floor decals
- Posters
- Window clings
- Wayfinders
- Wall adhesive vinvl