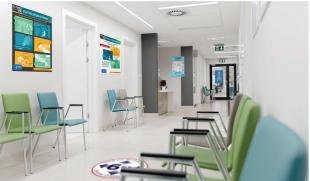

## Hospitals, Labs, **Medical & Dental Offices**

## Keep visitors and staff safe with clear signage

Communicate important health & safety information with well-placed signage

All signs are available in multiple sizes and finishes, you can choose from a large selection of posters and signs or create your own custom signage.

- Health & wellness
- Social distancing
- Examination rooms & labs Restrooms
- Lobbies & front desks
- Lines & traffic flow
- Elevators & Staircases

- Banners
- Floor decals
- Posters
- Window clings
- Wayfinders
- Wall adhesive vinvl