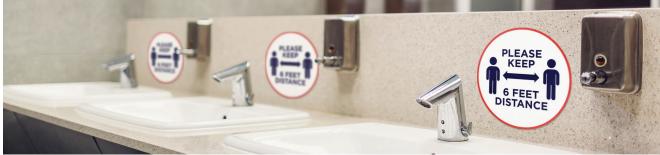

- Health & wellness
- Social distancing
- Examination rooms & labs Restrooms
- Lobbies & front desks
- Lines & traffic flow
- Elevators & Staircases

- Banners
- Floor decals
- Posters
- Window clings
- Wayfinders
- Wall adhesive vinvl